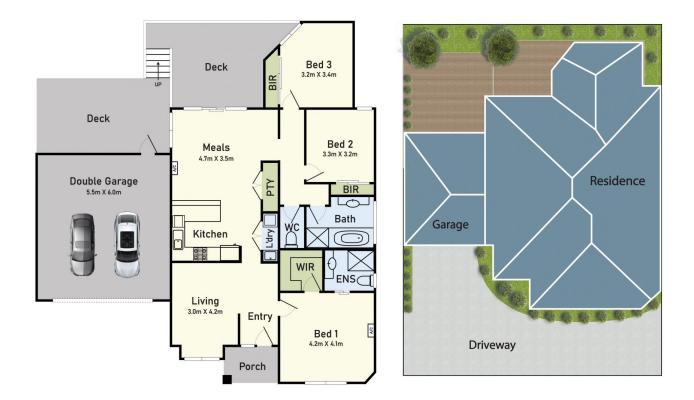

## 3 🚑 2 🚔 2 🗬

Type : Townhouse Price : \$ 700,000 Land Size : 231 sqm

View: https://www.yere.com.au/sale/vic/east/croyd

on/residential/townhouse/7341327

Crystal Lin 03 8578 5700

Lin Zhang 03 8578 5700

Floor Plan Site Plan

## 1/80 Lincoln Road, Croydon, Vic 3136

\* Dimensions are approximate and for illustrative purposes only