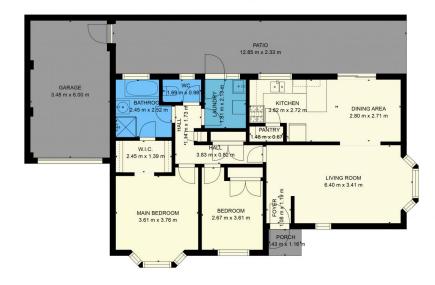

2 bedrooms, master with walk in robes and two way bathroom, second bedroom with built in robes Spacious kitchen with quality appliances and plenty of storage space

1 large living area plus a separate formal dining area Single lock up garage

## For full version visit the website

Floor Plan Site Plan

The floor plan is not to scale. Areas and dimensions are approximate and therefore plan should only be used for illustrative purposes