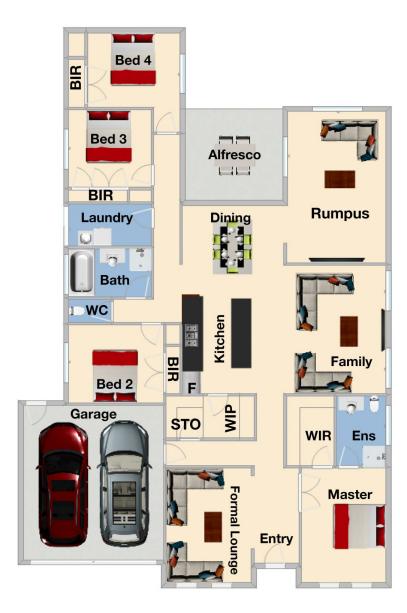

**Floor Plan** 

Site Plan

4 bedrooms, master with full ensuite and WIR Spacious kitchen with quality appliances and walk in pantry 3 living areas including the formal lounge, family and rumpus plus the separate dining area Double lock up garage with internal and remote access