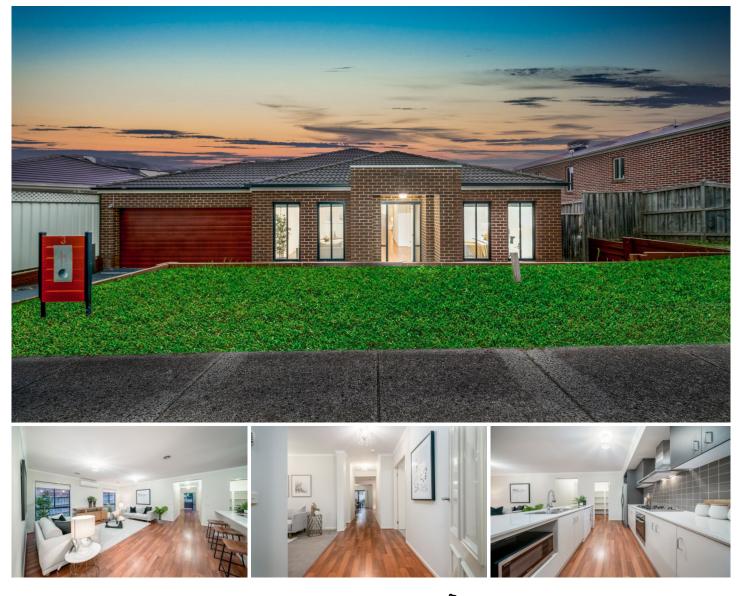

## Y= YOUR EXPERT

**3 Ridgemont Drive Berwick VIC** 

Located only stone throw away from the Eden Rise shopping centre, local bus stops, medical centres and only short drive to the quality schools, Chisholm TAFE, Federation university, Monash freeway, Casey hospital, local parks, walkways and all other amenities is this beautiful home proudly boasting: -

4 bedrooms, master with full ensuite and WIR Spacious kitchen with quality appliances and walk in pantry 3 living areas including the formal lounge, family and rumpus plus the separate dining area Double lock up garage with internal and remote access

Extras include: - gas ducted heating, split system air conditioner, dishwasher, timber floor, outdoor alfresco,