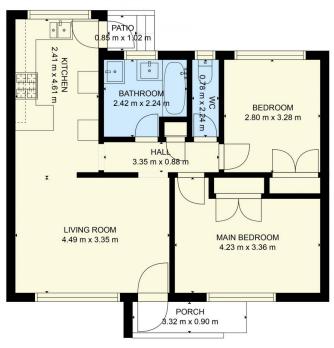

2 📭 1 🚔 1 🗬

Type: Unit

View: https://www.yere.com.au/lease/vic/east/oakleigh-

east/residential/unit/7302923

Saloni Lalseta 03 8578 5700

For full version visit the website

Floor Plan

GROSS INTERNAL AREA FLOOR 1: 63 m2, EXCLUDED AREAS: PATIO: 1 m2, PORCH: 3 m2 TOTAL: 63 m2 dimensions are approximate and therefore plan s

This noor plan is not to scale. Areas and dimensions are approximate and therefore plan should only be used for illustrative purposes

Site Plan

The floor plan is not to scale. Areas and dimensions are approximate and therefore plan should only be used for illustrative purposes