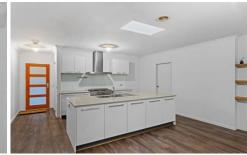

The heart of the home is the open plan kitchen which features lots of storage, oversized stone benchtop, stainless-steel appliances and dishwasher to make your life

For full version visit the website