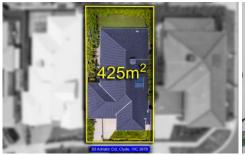

Double lock up garage with kitchnette, toilet, storage cupboards, internal and remote access

For full version visit the website

3 🚐 2 🔓 2 🖨

Type : House Price : \$ 725,000 Land Size : 425 sqm

View: https://www.yere.com.au/sale/vic/south-east