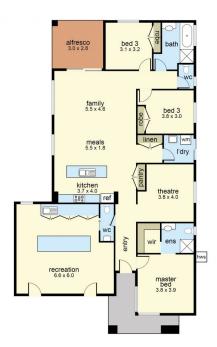

3 bedrooms, master with full ensuite, WIR, upgraded timber windows, double vanities and bigger shower

Open plan kitchen with high end appliances, stone benchtop, dishwasher and plenty of storage space

2 living areas including the formal lounge and family plus the separate formal dining area

Double lock up garage with kitchnette, toilet, storage cupboards, internal and remote access

For full version visit the website

3 🚐 2 🔓 2 🖨

Type : House Price : \$ 725,000 Land Size : 425 sqm

View: https://www.yere.com.au/sale/vic/south-east

/clyde/residential/house/7293564

Rachhpal Singh 03 8578 5700

Megha Dhingra 03 8578 5700

Floor Plan Site Plan

The floor plan is not to scale. Areas and dimensions are approximate and therefore plan should only be used for illustrative purposes