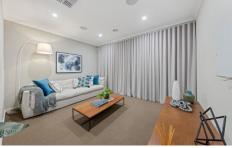

3 bedrooms, master with full ensuite, WIR, upgraded timber windows, double vanities and bigger shower

Open plan kitchen with high end appliances, stone benchtop, dishwasher and plenty of storage space

2 living areas including the formal lounge and family plus the separate formal dining area