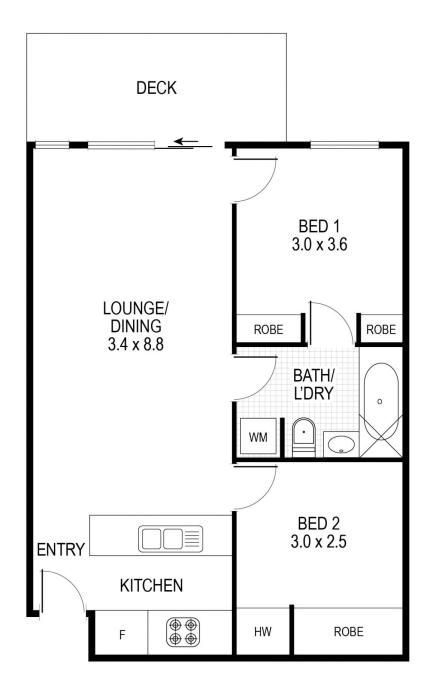

## 18/2 Greenfield Drive Clayton VIC

Conveniently located within walking distance to Monash University, Monash Hospital, Princes Highway and with Clayton Shops and Clayton Station at your doorstep, this outstanding residence is ideal for the astute investor looking for a long term rental and can enjoy the benefits of a set and forget property.

Spacious throughout with light filled living this 2 bedroom residence enjoys open plan living and is further complemented with single carport, two way bathroom and an expansive balcony overlooking the communal swimming pool.

Creature comforts include:

2 📭 1 🚔 1 🗬

Type: Apartment Price: \$380,000

View : https://www.yere.com.au/sale/vic/east/clayton/res

idential/apartment/7290401

Lin Zhang 03 8578 5700

Seb Jean-Pierre 03 8578 5700