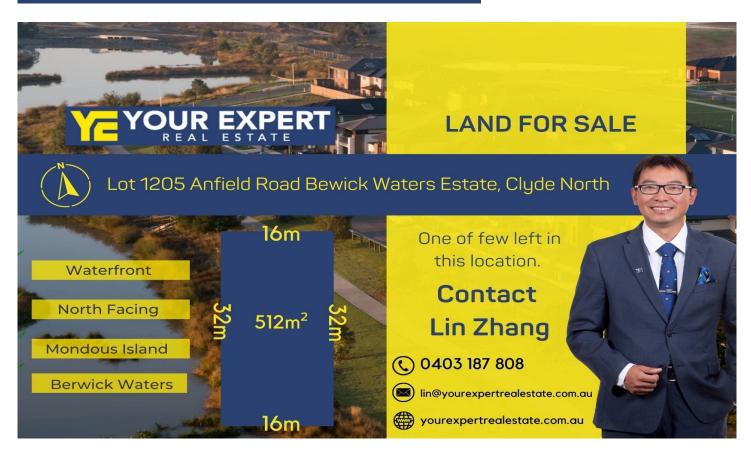

## 1205/ Anfield Road Clyde North VIC

Behold this waterfront opportunity to build your dream home with breathtaking views.

Facing North, situated in the "Mondous Island" pocket this vacant block of land sits on a generous allotment of 512sqm with a 16m frontage complimented by a 32m depth.

What you decide to build is your choice, there one of few blocks left in this location.

It's time to bring your dream to life.

Please contact Lin Zhang on 0403 187 808

| Type<br>Price | : Land<br>: \$ 625,000  |
|---------------|-------------------------|
| Land Size     | . ,                     |
| View          | : https://www.vere.com. |