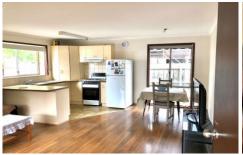

## 19A Selkirk Court Berwick VIC

Perfect for a teenager/a student that is old enough for their own space and a young couple who would like to start to find a place you can call home.

Standing on a convenient location, walking distance to schools, close to the train station, Berwick central, Eden rise shopping centre, hospitals, and easy access to the M1, this one bedroom house comes with an open plan kitchen, living area plus the laundry and the bathroom. The other features include heating and cooling, fully furnished and ready to move in.