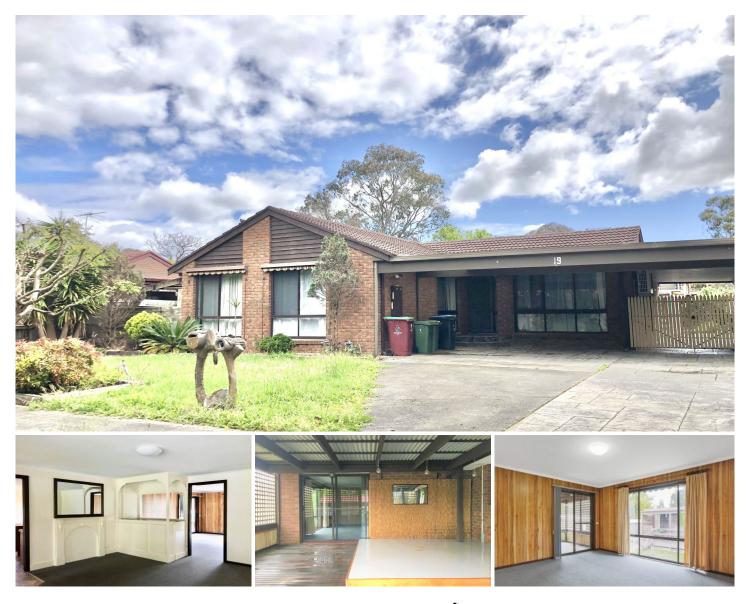

## **19 Selkirk Court Berwick VIC**

If you're looking for a home that has separate living quarters for an elderly family member or maybe a teenager that is old enough for their own space then it is a place you can call home.

Standing on a convenient location, walking distance to schools, close to the train station, Berwick central, Eden rise shopping centre, hospitals, and easy access to the M1, this three bedroom house comes with an open plan kitchen, two large living areas plus a rumpus, main central bathroom, separated toilet.

The other features include duct heating and cooling, a laundry with external access, large car park space.

Let's get you moved in! For full version visit the website