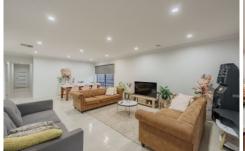

4 bedrooms, master with full ensuite and WIR Spacious kitchen with quality appliances, stone bench tops, dishwasher and walk-in pantry Open plan living/dining area with spacious family area and a separate large dining area