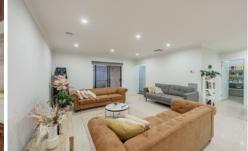

4 bedrooms, master with full ensuite and WIR Spacious kitchen with quality appliances, stone bench tops, dishwasher and walk-in pantry Open plan living/dining area with spacious family area and a separate large dining area