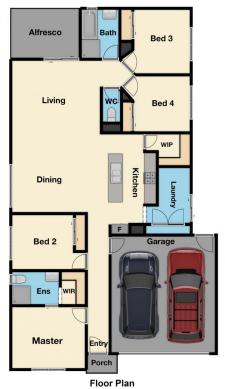

4 bedrooms, master with full ensuite and WIR Spacious kitchen with quality appliances, stone bench tops, dishwasher and walk-in pantry Open plan living/dining area with spacious family area and a separate large dining area

Double lock up garage with the remote and internal access

4 🕒 2 🔓 2 😭

Type: House

**View**: https://www.yere.com.au/lease/vic/south-east/cly de-north/residential/house/7273519

Maggie Leclercq 0490 804 850

For full version visit the website

lan Site Plan

The floor plan is not to scale. Areas and dimensions are approximate and therefore plan should only be used for illustrative purposes