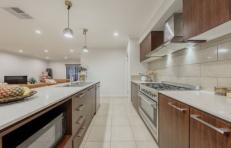

4 bedrooms, master with full ensuite and WIR Spacious kitchen with quality appliances, stone bench tops, dishwasher and walk-in pantry Open plan living/dining area with spacious family area and a separate large dining area