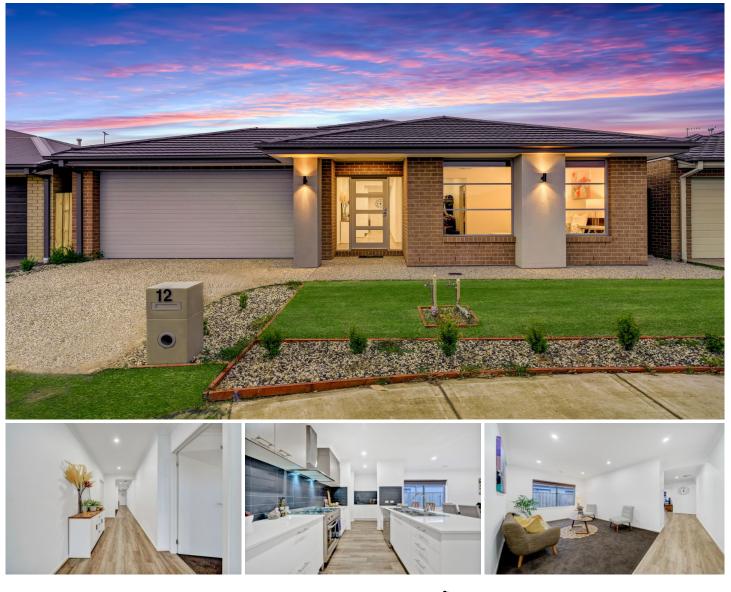

## 12 Spartan Avenue Clyde North VIC

Conveniently located in the highly sought after Bloom Estate and within walking distance to local parks, walkways, childcare centres, kindergarten, Tulliallan primary school, bus stops, 5-10 mins drive to Monash freeway, Eden Rise shopping centre, Chisholm TAFE, Federation university, Berwick train station, Casey hospital, St John of God hospital, medical centres and all other amenities is this beautiful only 7 months old family home proudly boasting:-

4 bedrooms, master with full ensuite and WIR

Open plan kitchen with 900mm appliances, dishwasher, stone bench tops, and walk in pantry

2 living areas including the formal lounge and family plus the separate dining area

## 4 🛤 2 🚰 2 😭

Type : House

View : https://www.yere.com.au/lease/vic/south-east/cly de-north/residential/house/7273488

Maggie Leclercq 0490 804 850