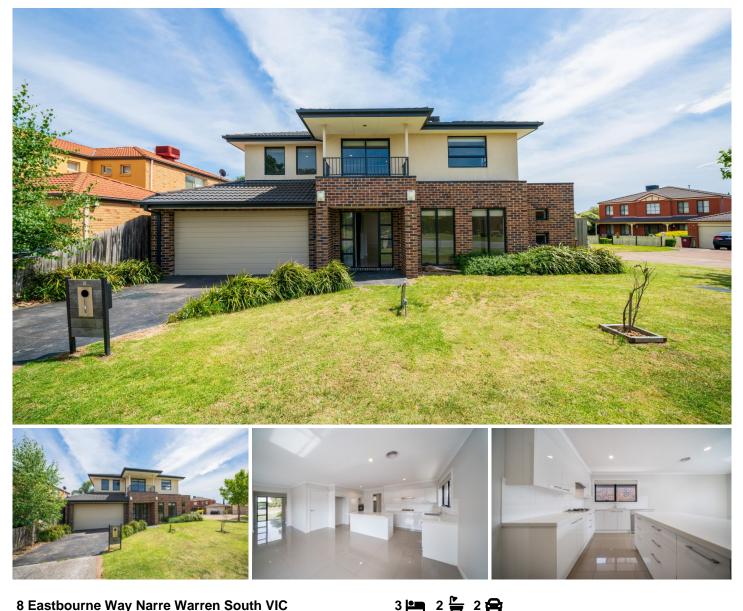

## 8 Eastbourne Way Narre Warren South VIC

Located within walking distance to the Casey Central shopping centre, Hillsmeade primary school, local parks, bus stops and within 5-10 minutes' drive to the Narre Warren train station, Fountain Gate shopping centre and all other amenities is this beautiful home proudly boasting: -

3 bedrooms plus study nook, master bedroom downstairs with full ensuite and WIR

Spacious kitchen with quality appliances and plenty of storage space

2 living areas (one on each floor) plus the separate dining area

Double lock up garage with internal and remote access

Extras include: - gas ducted heating, evaporative cooling,

Type : House

View : https://www.yere.com.au/lease/vic/south-east/nar re-warren-south/residential/house/7273466