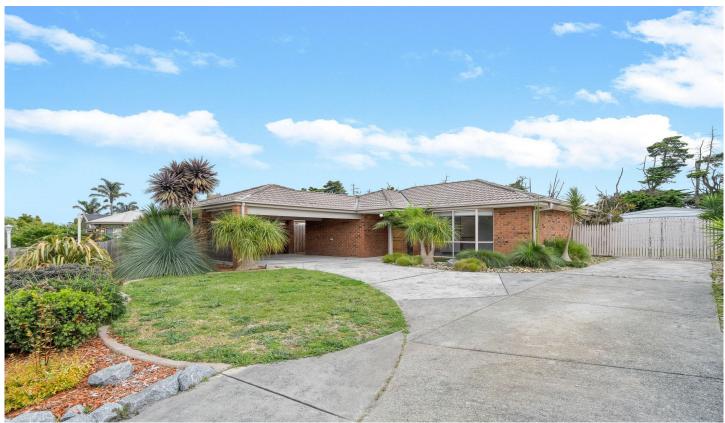

## 13 Kibo Court Cranbourne North VIC

Perfectly set in a court location and within walking distance to shops, schools & public transport. Offering a large lounge room, separate living/meals area, three bedrooms with built in robes including master with ensuite. The well equipped kitchen comes with gas cooktop, oven, lots of storage and large bench. Also includes a separate laundry, evaporative cooling, wall gas heater and wood fire heater for added comfort.

The backyard is spacious with enough room for children's activities/entertaining guests and also offers extra storage space. There is also a water tank with a pump to maintain the gardens and lawns. Lots of parking which includes double carport, huge tin garage and long driveway to accommodate your boat, caravan, cars and vans.