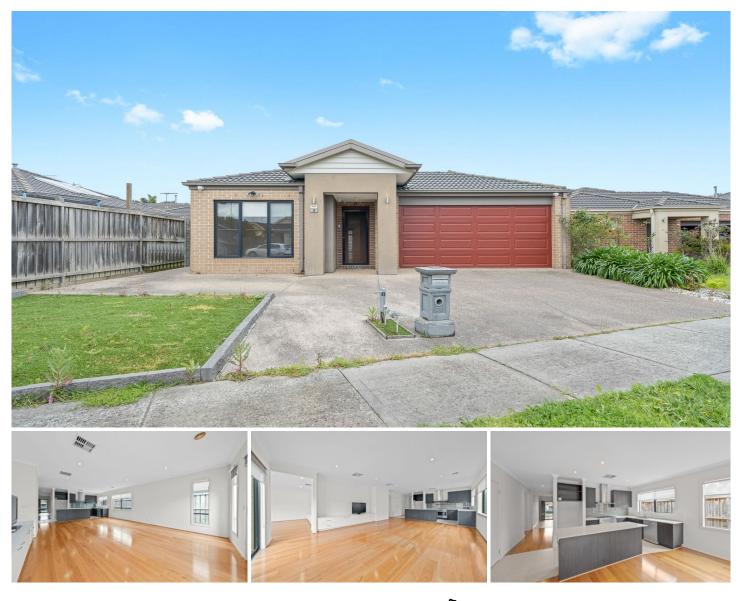

## 26 Banfield Place Lyndhurst VIC

Very low maintenance 4 bedroom home in a great neighborhood within walking distance to primary school, parks and 5 mins drive to Marriott Waters shopping centre, train station and other amenities. One of the other main features of this home is the low maintenance front and back yards.

The master bedroom comes with a full ensuite and heaps of cupboard space. There is plenty of space in the master bedroom for you to have your own dressing table or TV stand. All the other bedrooms have double door built in robes. The 2nd bathroom is spacious and the separate toilet are set up close to the rear bedrooms.

Anyone who enjoys an open plan structure will for sure fall in love with the makeup of the kitchen, dining area, living