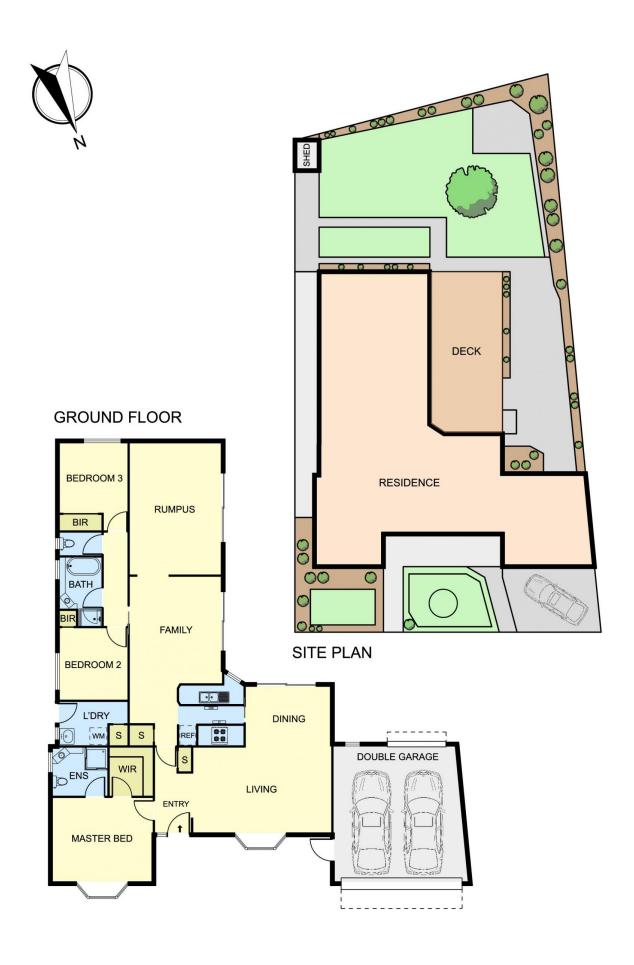

3 🚐 2 🚝 2 🚍

Type : House Price : \$ 710,000 Land Size : 644 sqm

View: https://www.yere.com.au/sale/vic/south-east/narre-warren/residential/house/7250106

Lin Zhang 03 8578 5700

Seb Jean-Pierre 03 8578 5700

## 1 Kendall Drive, Narre Warren

\*Dimensions are approximate and for illustrative purposes only