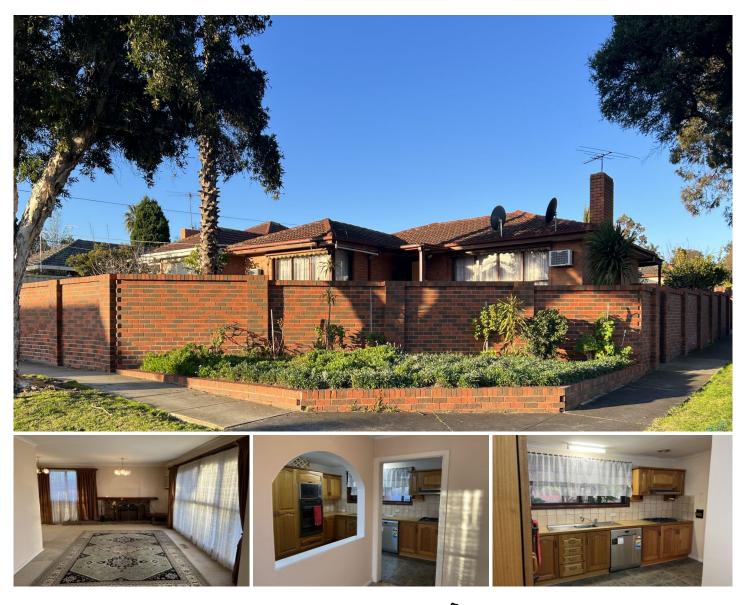

## **5 Ebden Street Noble Park North VIC**

This pet friendly property is located close to the Oakwood School, Lyndale Greens Primary School, Noble Park Secondary College, Lyndale Secondary College, Waverley Gardens Shopping Centre, Noble Park train station and all other amenities is this beautiful family home sits on a corner block with natural sunlight flowing through everywhere and proudly boasting: -

3 bedrooms with built in robes and 2 bathrooms

Spacious kitchen with quality appliances and plenty of storage space

2 large living areas including the formal lounge and family plus a separate formal dining area

Double lock up garage with remote access and extra parking space behind the secure gate