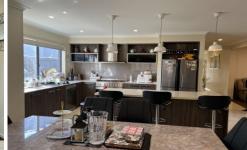

4 bedrooms, master with full ensuite and WIR Spacious kitchen with quality appliances, stone bench tops, dishwasher and walk in pantry

2 living areas including the formal lounge and family plus a separate dining area