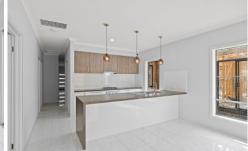

4 bedrooms, master with full ensuite and WIR Open plan kitchen with quality appliances, dishwasher, stone bench tops, lots of cupboards for extra storage and walk in pantry

4 🗀 2 🔓 2 🖨

Type: House

**View**: https://www.yere.com.au/lease/vic/south-east/cly de-north/residential/house/7244837