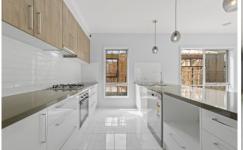

4 bedrooms, master with full ensuite and WIR Open plan kitchen with quality appliances, dishwasher, stone bench tops, lots of cupboards for extra storage and walk in pantry

4 🗀 2 🔓 2 🖨

Type: House

**View**: https://www.yere.com.au/lease/vic/south-east/cly de-north/residential/house/7244837