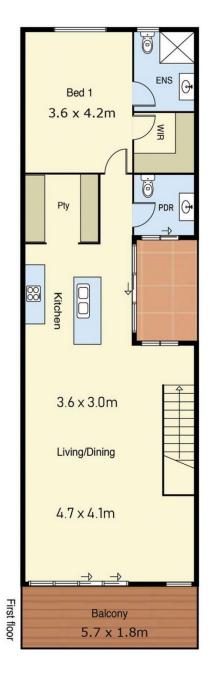

Residing on the ground floor are two spacious bedrooms with BIRs alongside a gleaming bathroom, separate laundry and lots of storage space with internal access to the double lock-up garage.

Upstairs you are welcomed into a lavish open plan living area, dining area and a private balcony. Culinary feasts are

Floor Plan Site Plan