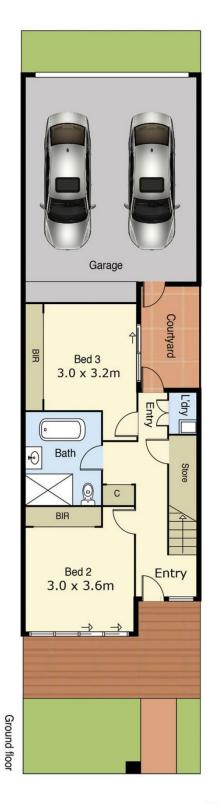

Residing on the ground floor are two spacious bedrooms with BIRs alongside a gleaming bathroom, separate laundry and lots of storage space with internal access to the double lock-up garage.

Upstairs you are welcomed into a lavish open plan living area, dining area and a private balcony. Culinary feasts are

Floor Plan Site Plan