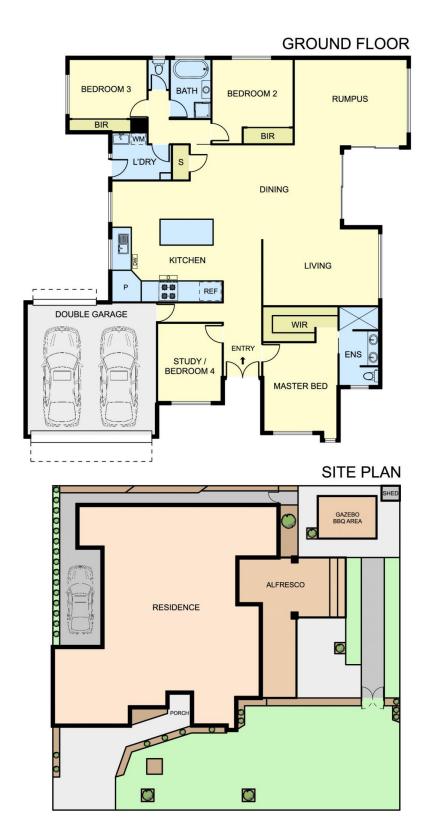

## 16 Braybrook Drive Narre Warren South VIC

Premium Location? Yes. Outdoor Entertainment area? Obviously. Looking for a new home? This is the one.

Behold this prestigious home sprawling on a generous 696m2 (approx) situated in the tightly held pocket of Berwick Springs Estate.

Aside from the premium location you will be welcomed by a gorgeous frontage that you can happily boast about to family and friends alike.

With a unique outdoor entertainment & beautifully designed kitchen area this home is sure to make a long lasting impression.

For full version visit the website

4 连 2 🗲 2 🚘

Type : House Price : \$ 970,000 Land Size : 696 sqm

**'iew**: https://www.yere.com.au/sale/vic/south-east /narre-warren-south/residential/house/7237

o warren souti // testa