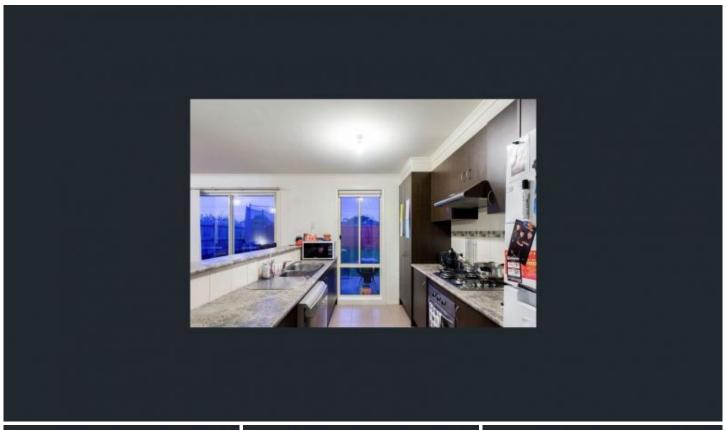

garage with external access and a modern kitchen complete with

stainless steel appliances including oven, cook top, dishwasher and

range hood, a decent sized back yard for kids to play or for entertaining all year round.