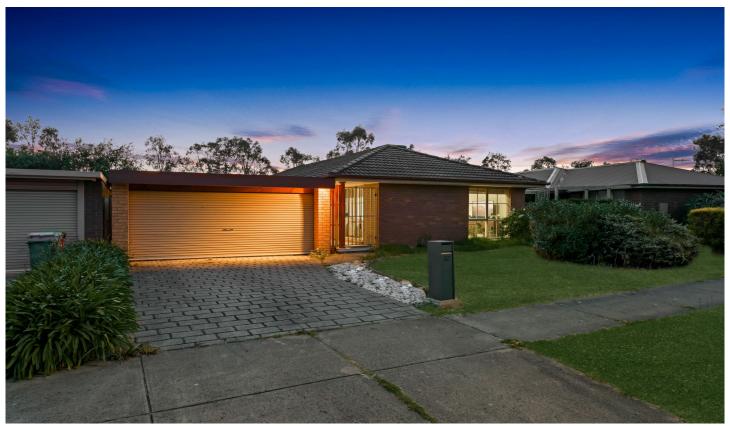

## 10 Heatherlea Crescent Narre Warren VIC

If you are looking for a property in a prime location in Narre Warren then look no further as this house situated in the close proximity to all the amenities and proudly boasting:-

3 bedrooms with built in robes, 1 bathroom and a separate toilet

Massive kitchen with quality appliances, dishwasher, glass splash back and plenty of storage space

1 large living area plus a separate large formal dining area Double carport with secure remote roller shutter door at the front

Extras include: - gas ducted heating, evaporative cooling, solar panels, timber floor, outdoor pergola, downlights, garden sheds, well maintained front yard and backyard,

3 📭 1 🔓 2 🖨

Type: House

View: https://www.yere.com.au/lease/vic/south-east/nar