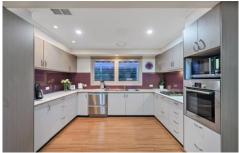

3 bedrooms with built in robes, 1 bathroom and a separate toilet

Massive kitchen with quality appliances, dishwasher, glass splash back and plenty of storage space

1 large living area plus a separate large formal dining area Double carport with secure remote roller shutter door at the front