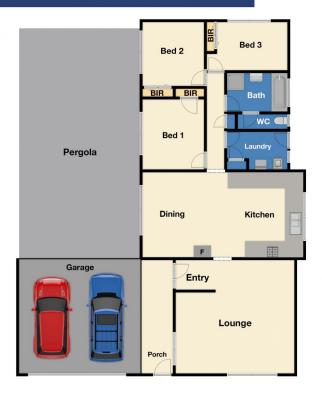

3 bedrooms with built in robes, 1 bathroom and a separate toilet

Massive kitchen with quality appliances, dishwasher, glass splash back and plenty of storage space

1 large living area plus a separate large formal dining area Double carport with secure remote roller shutter door at the front

Extras include: - gas ducted heating, evaporative cooling, solar panels, timber floor, outdoor pergola, downlights, garden sheds, well maintained front yard and backyard,

3 📭 1 🔓 2 🖨

Type: House

View: https://www.yere.com.au/lease/vic/south-east/nar

re-warren/residential/house/7227523

Maggie Leclercq 0490 804 850

For full version visit the website

Floor Plan Site Plan

The floor plan is not to scale. Areas and dimensions are approximate and therefore plan should only be used for illustrative purposes