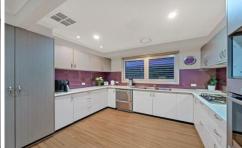

3 bedrooms with built in robes, 1 bathroom and a separate toilet

Massive kitchen with quality appliances, dishwasher, glass splash back and plenty of storage space

1 large living area plus a separate large formal dining area Double carport with secure remote roller shutter door at the front