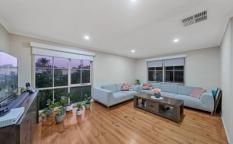

3 bedrooms with built in robes, 1 bathroom and a separate toilet

Massive kitchen with quality appliances, dishwasher, glass splash back and plenty of storage space

1 large living area plus a separate large formal dining area Double carport with secure remote roller shutter door at the front