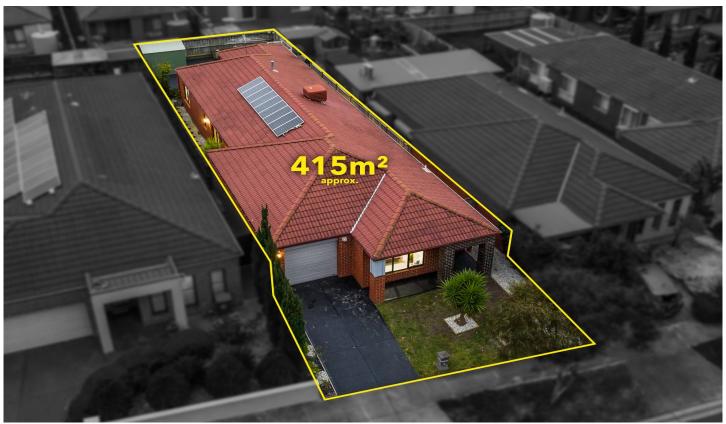

## 54 Tobin Way Lyndhurst VIC

In the very serene and quiet location is this well positioned beauty to now call your home.

On 415 sqm of the perfect land size offering space for kids to enjoy.

The house boasts heating, cooling, solar panels, two living areas, outdoor alfresco and has been freshly painted - ready for you to enjoy.

Very close to Train Station, Marriott Waters Shopping centre and easy access to Western Port Highway and Thompsons' Road what more could you ask for in terms location.

4 🚐 2 🖺 1 🗬

Type: House

**View :** https://www.yere.com.au/lease/vic/south-east/lyn