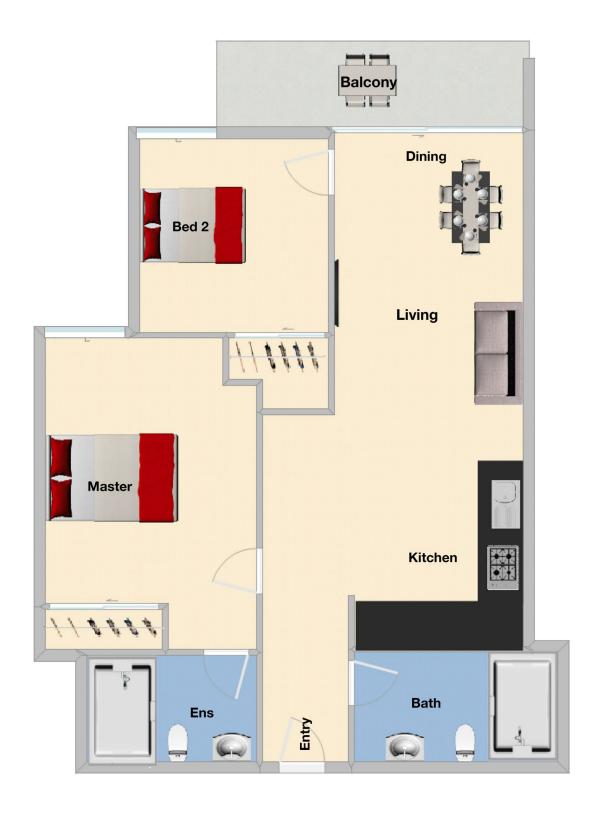

## 804B/10 Station Street Caulfield North VIC

Watch the Melbourne Cup from the balcony, walk to the Caulfield train station, Monash university, local shops and few minutes' drive to the beach, CBD and all other amenities is this well positioned apartment proudly boasting: -

2 bedrooms, 2 bathrooms, 2 toilets, master with full ensuite and built in robes

Spacious kitchen with plenty of storage space, in built fridge, dishwasher and quality appliances

1 large open living/dining area goes out to the large balcony overlooking the Caulfield racecourse and the bay at a distance

Single car space in the basement with separate storage shed

2 🗀 2 🔓 1 🖨

Type: Apartment

View: https://www.yere.com.au/lease/vic/east/caulfieldnorth/residential/apartment/7215414

Maggie Leclercq 0490 804 850