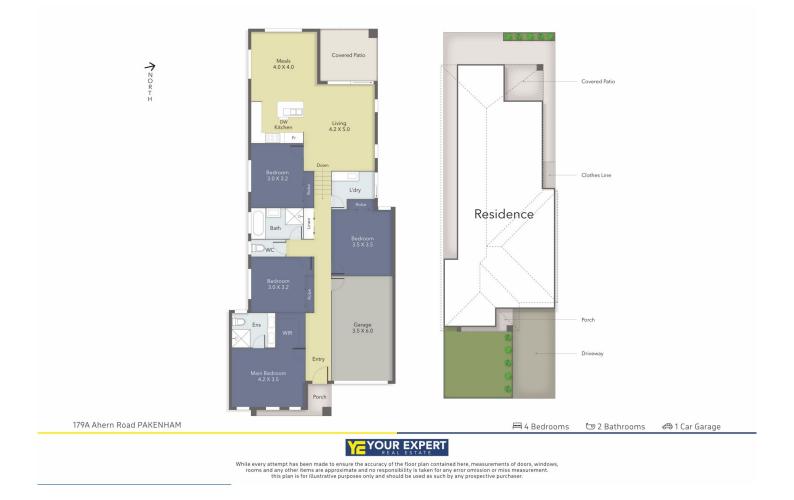

4 bedrooms, master with full ensuite and WIR Spacious kitchen with quality appliances, stone benchtops, glass splashback, dishwasher and plenty of storage space Large living/family area plus a separate formal dining area Single lock up garage with internal and remote access

## 4 🎮 2 🚔 1 🚘

Type : House

View : https://www.yere.com.au/lease/vic/south-east/pak enham/residential/house/7210427

Maggie Leclercq 0490 804 850