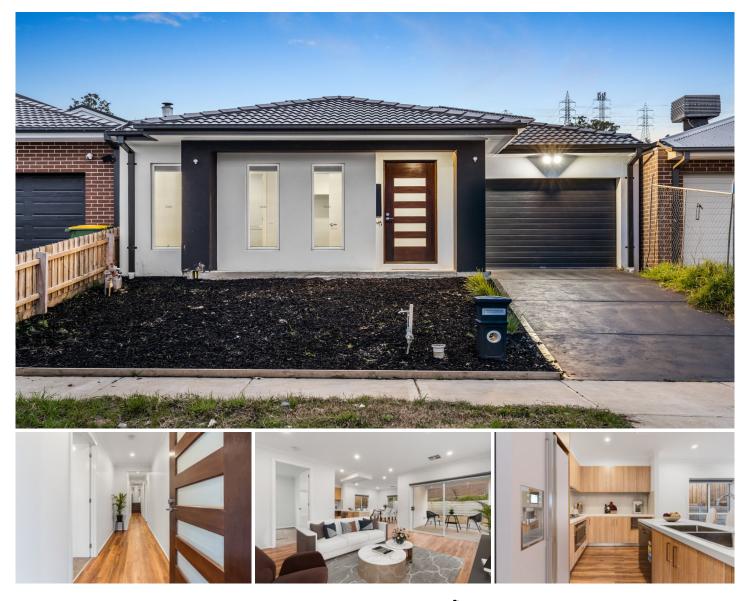

## 179A Ahern Road Pakenham VIC

Located close to the Pakenham Hills Primary School, Beaconhills College, Cardinia Lakes Shopping Centre, Pakenham Place Shopping Centre, Pakenham Central Marketplace, Village Lakeside Shopping Centre, Pakenham Train Station, Bus Route 927, Local Parks, Medical Centres, Child Care Centres, Kindergartens and all other amenities is this nearly new family home proudly boasting: -

4 bedrooms, master with full ensuite and WIR Spacious kitchen with quality appliances, stone benchtops, glass splashback, dishwasher and plenty of storage space Large living/family area plus a separate formal dining area Single lock up garage with internal and remote access