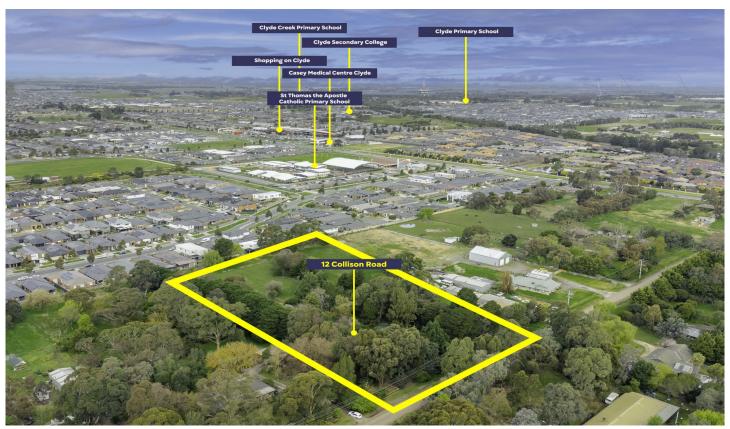

## 12 Collison Road Cranbourne East VIC

Your Expert Real Estate is proud to introduce another prime piece of real estate located within minutes to all major amenities offering approx 2.45 acres land in the future 'Collison Estate' with potential to be developed (S.T.C.A)

Conveniently positioned on the famous Collison Road this property would suit an investor or developer looking to take advantage of a piece of real estate that will yield results in the years to come.

The 1970's built brick veneer existing home offers 3 bedrooms, 1 bathrooms and ample storage space

- Site is approx. 9,712/2.4 acres in size (Approx)

For full version visit the website