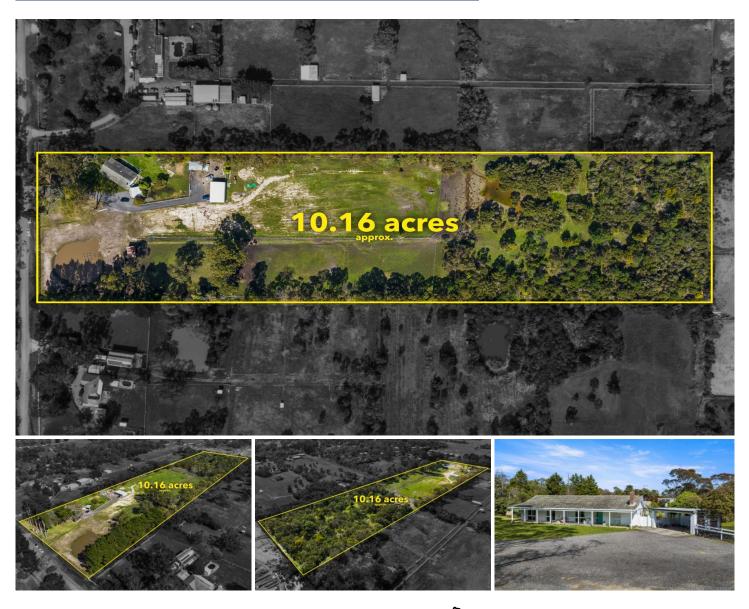

## 19 Maywood Road Cranbourne South VIC

Located in the fast-booming Southeast Corridor of Melbourne is this amazing property sits on a generous size of 10.19 acres of flat land with easy connectivity to the major roads, freeways, quality schools, shopping centres, train stations, beaches, reserves, parks, golf courses and any other amenity you can think of.

The property is proudly boasting: -

4 bedrooms, master with ensuite

Spacious kitchen with quality appliances and plenty of storage space

One generous size family area and a separate large formal dining area

Double carport plus ample space for off street parking