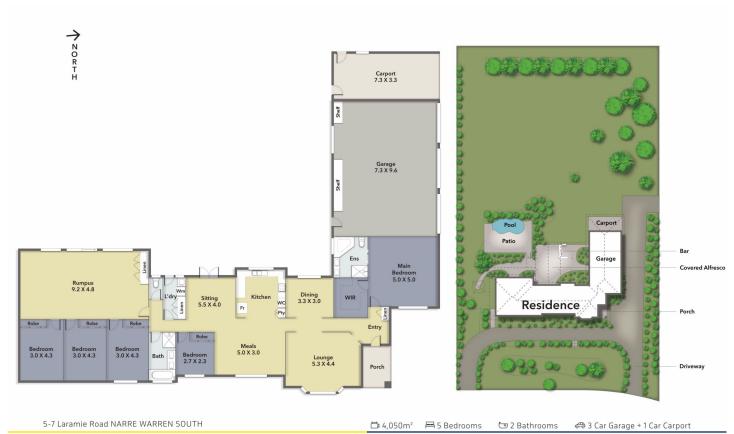

## 5-7 Laramie Road Narre Warren South VIC

Located in one of the prime pocket of Narre Warren South, close to Hillsmeade Primary School, Waverley Christian College, Narre Warren South P-12 College, Heritage College, Fountain Gate Shopping Centre, Narre Warren Train Station and all other amenities is this beautiful spacious home comes with the opportunity to subdivide (STCA) and proudly boasting:-

5 bedrooms plus study, master with full ensuite and WIR Spacious kitchen with quality appliances, dishwasher and plenty of storage space

3 large living areas including the formal lounge, family and rumpus plus a separate formal dining area

3 car lock up garage, 1 carport and plenty of off street parking

For full version visit the website

5 **4** 2 **4** 10 **4** 

Type : House Price : \$ 1,810,000 Land Size : 4050 sqm

View: https://www.yere.com.au/sale/vic/south-east/narre-warren-south/residential/house/7204