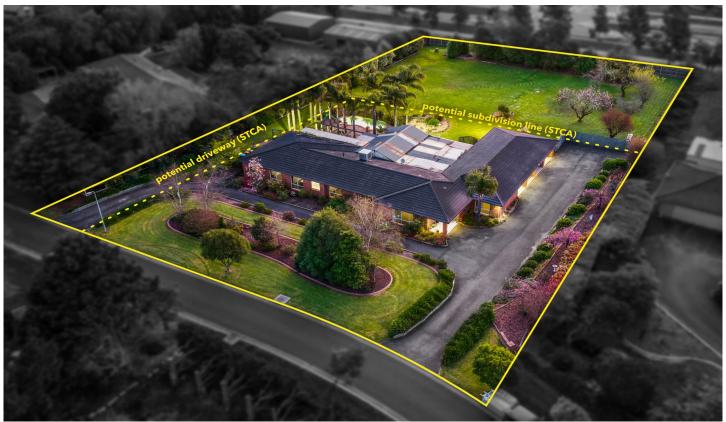

## 5-7 Laramie Road Narre Warren South VIC

Located in one of the prime pocket of Narre Warren South, close to Hillsmeade Primary School, Waverley Christian College, Narre Warren South P-12 College, Heritage College, Fountain Gate Shopping Centre, Narre Warren Train Station and all other amenities is this beautiful spacious home comes with the opportunity to subdivide (STCA) and proudly boasting:-

3 car lock up garage, 1 carport and plenty of off street parking

For full version visit the website

5 **4** 2 **4** 10 **4** 

Type : House Price : \$ 1,810,000 Land Size : 4050 sqm

View: https://www.yere.com.au/sale/vic/south-east/narre-warren-south/residential/house/7204