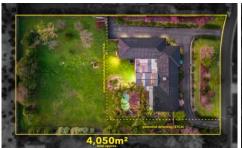

3 car lock up garage, 1 carport and plenty of off street parking

For full version visit the website

5 **4** 2 **4** 10 **4** 

Type : House Price : \$ 1,810,000 Land Size : 4050 sqm

View: https://www.yere.com.au/sale/vic/south-east/narre-warren-south/residential/house/7204