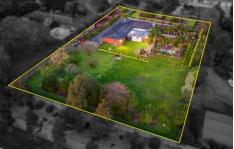

## 5-7 Laramie Road Narre Warren South VIC

Located in one of the prime pocket of Narre Warren South, close to Hillsmeade Primary School, Waverley Christian College, Narre Warren South P-12 College, Heritage College, Fountain Gate Shopping Centre, Narre Warren Train Station and all other amenities is this beautiful spacious home comes with the opportunity to subdivide (STCA) and proudly boasting:-