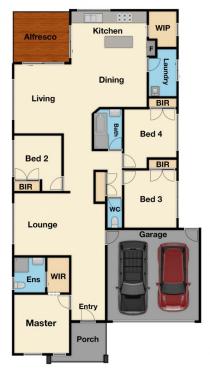

4 bedrooms, master with full ensuite and WIR Spacious kitchen with quality appliances, stone benchtops, dishwasher and walk in pantry

4 🗀 2 🔁 2 🕰

Type: House Price: \$ 700,000

**View**: https://www.yere.com.au/sale/vic/south-east/cran bourne-north/residential/house/7204752

Arif Akhlaqi 03 8578 5700

Megha Dhingra 03 8578 5700

For full version visit the website

Floor Plan Site Plan

The floor plan is not to scale. Areas and dimensions are approximate and therefore plan should only be used for illustrative purposes