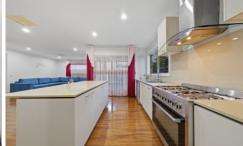

4 bedrooms, master with full ensuite and WIR Spacious kitchen with quality appliances, stone benchtops, dishwasher and walk in pantry

4 🗀 2 🔁 2 🕰

Type: House Price: \$ 700,000

**View**: https://www.yere.com.au/sale/vic/south-east/cran bourne-north/residential/house/7204752