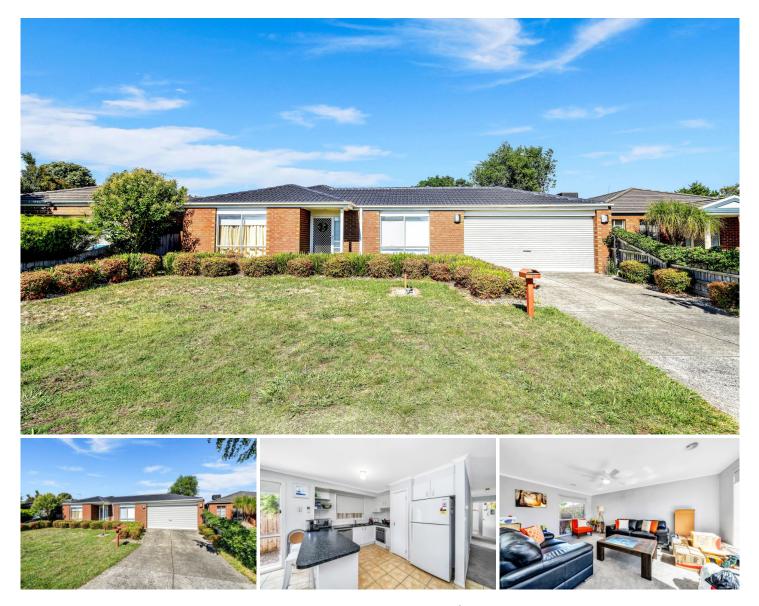

## **18 Glenn Erin Way Berwick VIC**

Located in one of the prime locations in Berwick and close to the quality schools, TAFE, Federation University, Monash Freeway, Berwick train station, local bus stops, parks, public and private hospitals, child care centres, kindergartens and all other amenities is this beautiful family home proudly boasting: -

4 bedrooms, master with full ensuite and WIR

Spacious kitchen with quality appliances and plenty of storage space

Two living areas including the formal lounge and family plus the separate dining area

Double lock up garage with remote and rear access

Extras include: - gas ducted heating, split system air