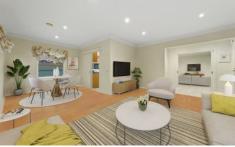

As you step foot in his home, you will be welcomed by a L-shaped lounge and dining area with appealing timber flooring and ample space to enjoy a great time with family and friends. A separate dining area flows nicely into an open-plan kitchen with stone benchtop, dishwasher, equipped with stainless steel appliances and plenty of storage.