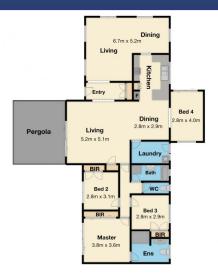

As you step foot in his home, you will be welcomed by a L-shaped lounge and dining area with appealing timber flooring and ample space to enjoy a great time with family and friends. A separate dining area flows nicely into an open-plan kitchen with stone benchtop, dishwasher, equipped with stainless steel appliances and plenty of storage.

Site Plan

The floor plan is not to scale. Areas and dimensions are approximate and therefore plan should only be used for illustrative purposes

29 Willslie Cr, Berwick, VIC 3806

Floor Plan Site Plan

The floor plan is not to scale. Areas and dimensions are approximate and therefore plan should only be used for illustrative purpos