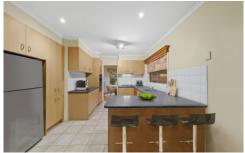

As you step foot in his home, you will be welcomed by a L-shaped lounge and dining area with appealing timber flooring and ample space to enjoy a great time with family and friends. A separate dining area flows nicely into an open-plan kitchen with stone benchtop, dishwasher, equipped with stainless steel appliances and plenty of storage.