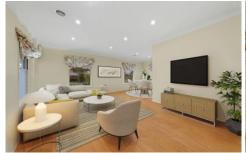

As you step foot in his home, you will be welcomed by a L-shaped lounge and dining area with appealing timber flooring and ample space to enjoy a great time with family and friends. A separate dining area flows nicely into an open-plan kitchen with stone benchtop, dishwasher, equipped with stainless steel appliances and plenty of storage.