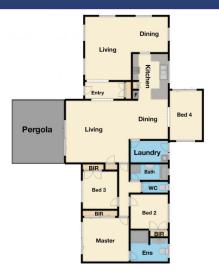

As you step foot in his home, you will be welcomed by a L-shaped lounge and dining area with appealing timber flooring and ample space to enjoy a great time with family and friends. A separate dining area flows nicely into an open-plan kitchen with stone benchtop, dishwasher, equipped with stainless steel appliances and plenty of storage.

Site Plan

The floor plan is not to scale. Areas and dimensions are approximate and therefore plan should only be used for illustrative purposes

29 Willslie Cr, Berwick, VIC 3806

Floor Plan Site Plan

The floor plan is not to scale. Areas and dimensions are approximate and therefore plan should only be used for illustrative purpos