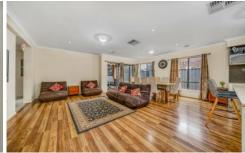

3 bedrooms, master with full ensuite and WIR Spacious kitchen with quality appliances and plenty of storage space

2 living areas including the formal lounge and family plus

3 📭 2 🔓 2 😭

Type: House

View: https://www.yere.com.au/lease/vic/south-east/cly