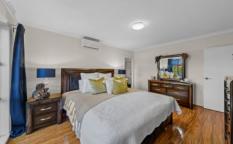

Accommodation begins with the massive master suite, located at the front of the home and boasting a huge walk-in-robe, split-system AC, bathtub, shower and a separate WC.

Bedroom Two is light filled and comes with built-in robes. Bedroom Three (semi-ensuite) is very spacious with walk-in robe and has internal access to the central bathroom, perfect for elderly parents or guests.