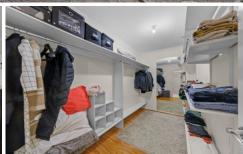

Accommodation begins with the massive master suite, located at the front of the home and boasting a huge walk-in-robe, split-system AC, bathtub, shower and a separate WC.

Bedroom Two is light filled and comes with built-in robes. Bedroom Three (semi-ensuite) is very spacious with walk-in robe and has internal access to the central bathroom, perfect for elderly parents or guests.