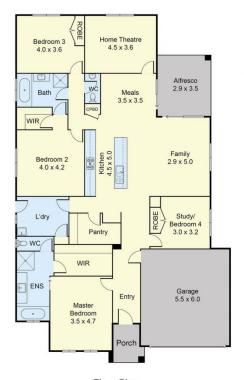

## 16 Valencia Circuit Cranbourne VIC

Immediately welcoming, this well-designed single-storey residence radiates warmth and positivity throughout. A welcoming façade with an inviting porch as you enter this magnificent family home.

Accommodation begins with the massive master suite, located at the front of the home and boasting a huge walk-in-robe, split-system AC, bathtub, shower and a separate WC.

Bedroom Two is light filled and comes with built-in robes. Bedroom Three (semi-ensuite) is very spacious with walk-in robe and has internal access to the central bathroom, perfect for elderly parents or guests.

Bedroom 4 is positioned adjacently and is equally big with built-in robes. All bedrooms share access to the family

4 🗀 2 🔁 2 🖨

**Type**: House **Price**: \$ 750,000

**View**: https://www.yere.com.au/sale/vic/south-east/cran

bourne/residential/house/7184667

Samir Pabari 03 8578 5700

Arif Akhlaqi 03 8578 5700

For full version visit the website

Floor Plan Site Plan

The floor plan is not to scale. Areas and dimensions are approximate and therefore plan should only be used for illustrative purposes