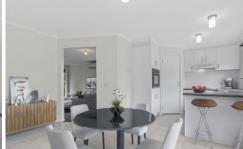

## 91 Strathavan Drive Berwick VIC

\*\*Regular lawn mowing is included in the rent\*\*

This very well maintained house has a huge lounge with central gas ducted heating, reverse cycle A/C, separate meals area, 3 spacious bedrooms and a central bathroom. The kitchen is fully updated with gas cooking, oven, and ample of storage.