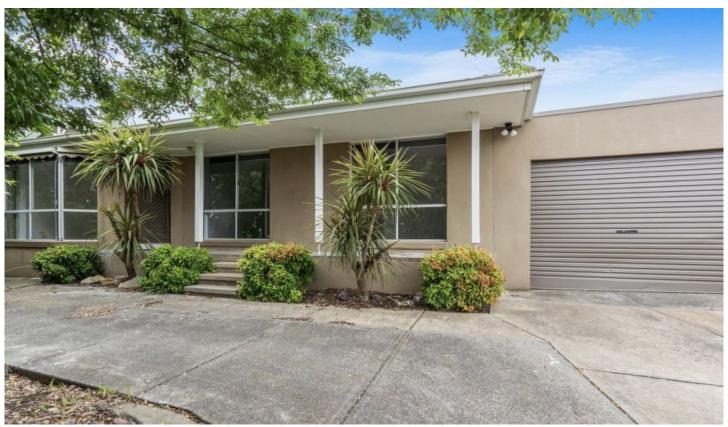

## 91 Strathavan Drive Berwick VIC

\*\*Regular lawn mowing is included in the rent\*\*

This very well maintained house has a huge lounge with central gas ducted heating, reverse cycle A/C, separate meals area, 3 spacious bedrooms and a central bathroom. The kitchen is fully updated with gas cooking, oven, and ample of storage.

A beautiful big backyard perfect for entertaining family and friends. Regular lawn mowing is included which is an added bonus. Single car garage along with space to park an extra car on the driveway.

Located so close to Casey Hospital, Brentwood Park Primary School, Kambrya College, Beaconhills College, Berwick Primary School, Beaconsfield Train Station,