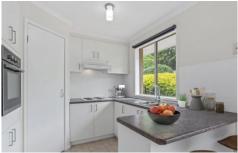

## 91 Strathavan Drive Berwick VIC

\*\*Regular lawn mowing is included in the rent\*\*

This very well maintained house has a huge lounge with central gas ducted heating, reverse cycle A/C, separate meals area, 3 spacious bedrooms and a central bathroom. The kitchen is fully updated with gas cooking, oven, and ample of storage.