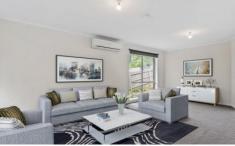

## 91 Strathavan Drive Berwick VIC

\*\*Regular lawn mowing is included in the rent\*\*

This very well maintained house has a huge lounge with central gas ducted heating, reverse cycle A/C, separate meals area, 3 spacious bedrooms and a central bathroom. The kitchen is fully updated with gas cooking, oven, and ample of storage.