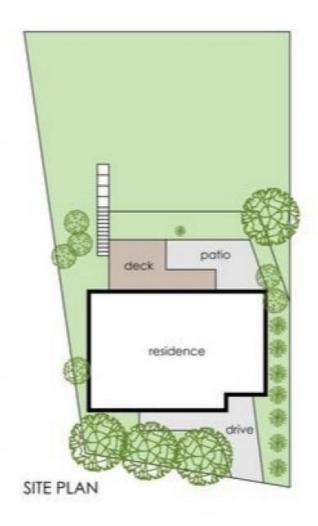

## 91 Strathavan Drive Berwick VIC

\*\*Regular lawn mowing is included in the rent\*\*

This very well maintained house has a huge lounge with central gas ducted heating, reverse cycle A/C, separate meals area, 3 spacious bedrooms and a central bathroom. The kitchen is fully updated with gas cooking, oven, and ample of storage.

A beautiful big backyard perfect for entertaining family and friends. Regular lawn mowing is included which is an added bonus. Single car garage along with space to park an extra car on the driveway.

Located so close to Casey Hospital, Brentwood Park Primary School, Kambrya College, Beaconhills College, Berwick Primary School, Beaconsfield Train Station,