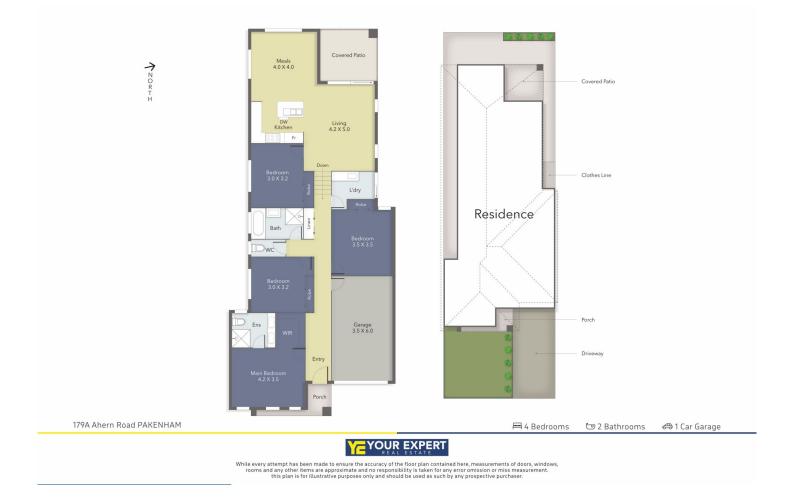

4 bedrooms, master with full ensuite and WIR Spacious kitchen with quality appliances, stone benchtops, glass splashback, dishwasher and plenty of storage space Large living/family area plus a separate formal dining area Single lock up garage with internal and remote access