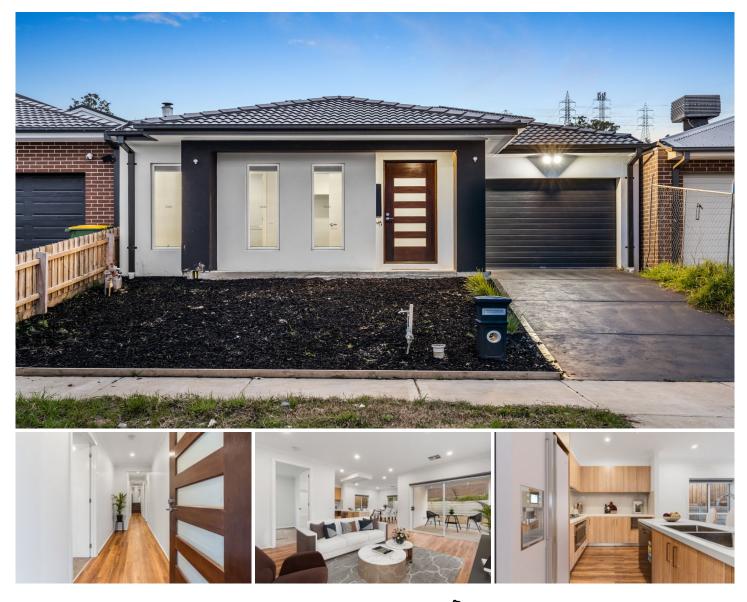

## 179A Ahern Road Pakenham VIC

Located close to the Pakenham Hills Primary School, Beaconhills College, Cardinia Lakes Shopping Centre, Pakenham Place Shopping Centre, Pakenham Central Marketplace, Village Lakeside Shopping Centre, Pakenham Train Station, Bus Route 927, Local Parks, Medical Centres, Child Care Centres, Kindergartens and all other amenities is this nearly new family home proudly boasting: -

4 bedrooms, master with full ensuite and WIR Spacious kitchen with quality appliances, stone benchtops, glass splashback, dishwasher and plenty of storage space Large living/family area plus a separate formal dining area Single lock up garage with internal and remote access