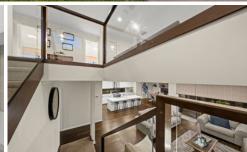

## 19 Capstone Street Clyde VIC

This double storey home features a generous open plan family & dining area, large open kitchen with a walk-in pantry, living room and study room and an alfresco on the ground floor. Upstairs you will find 4 bedrooms, a spacious living area and a generous master suite with walk in robe and a balcony. This is a home with a touch of luxury for everyday living with a clever layout and accommodating design perfect for the entertainment of a large family.