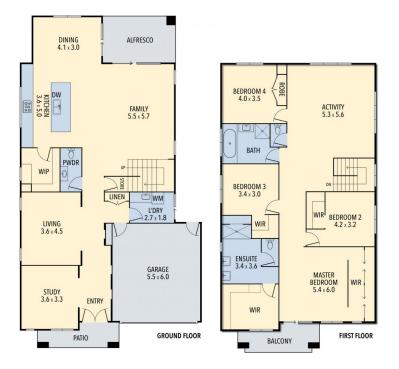

## 19 Capstone Street Clyde VIC

This double storey home features a generous open plan family & dining area, large open kitchen with a walk-in pantry, living room and study room and an alfresco on the ground floor. Upstairs you will find 4 bedrooms, a spacious living area and a generous master suite with walk in robe and a balcony. This is a home with a touch of luxury for everyday living with a clever layout and accommodating design perfect for the entertainment of a large family.

The floor plan is not to scale. Areas and dimensions are approximate and therefore plan should only be used for illustrative purposes