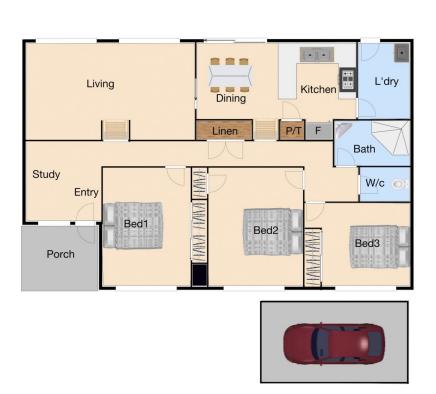

3 bedrooms with built in robes, 1 bathroom and separate toilet

Spacious kitchen with plenty of storage space and quality appliances

One large living area with large separate dining area Single carport with remote shutter for secure parking

Extras include: - gas wall heater, split system air

3 📭 1 🖺 2 🖨

Type: House

View: https://www.yere.com.au/lease/vic/south-east/ber

wick/residential/house/7170622

Maggie Leclercq 0490 804 850

For full version visit the website

Floor Plan Site Plan