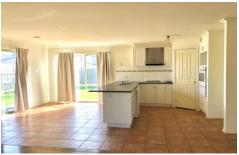

Introducing a spacious open plan lounge and the main bedroom offering WIRs and a full en-suite, leading through to a superb generous open plan kitchen/meals area and the second living room, this

is complimented by two further bedrooms and a central bathroom, plus walk in laundry with external access and separate powder room.