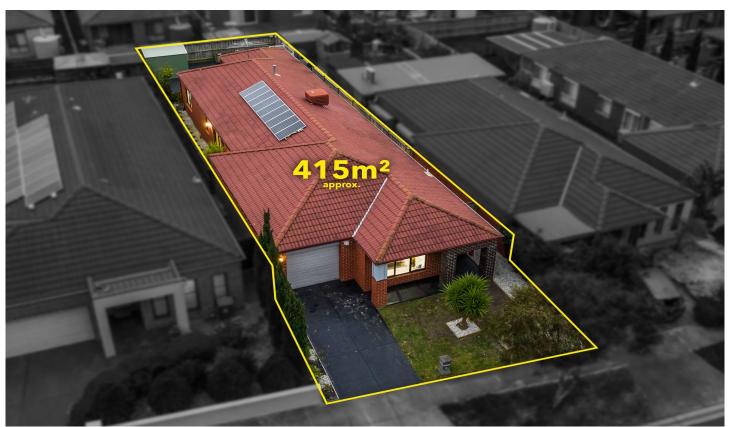

## 54 Tobin Way Lyndhurst VIC

In the very serene and quiet location is this well positioned beauty to now call your home.

On 415 sqm of the perfect land size offering space for kids to enjoy.

The house boasts heating, cooling, solar panels, two living areas, outdoor alfresco and has been freshly painted - ready for you to enjoy.

Very close to Train Station, Marriott Waters Shopping centre and easy access to Western Port Highway and Thompsons' Road what more could you ask for in terms location.

4 📭 2 🖺 1 😭

Type: House Price: \$ 741,000