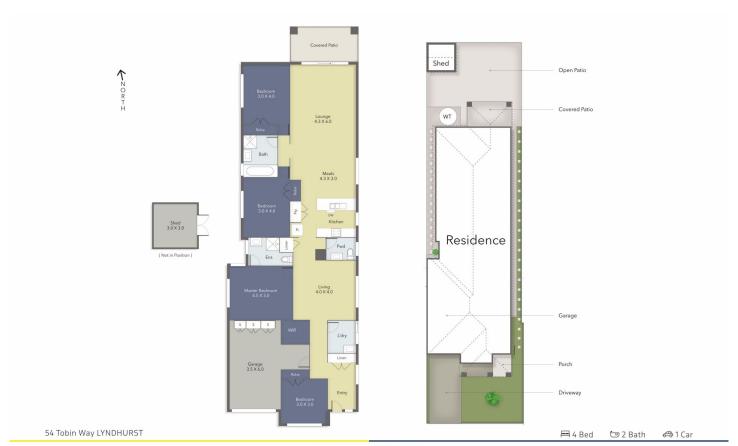

Very close to Train Station, Marriott Waters Shopping centre and easy access to Western Port Highway and Thompsons' Road what more could you ask for in terms location.

4 📭 2 🖺 1 😭

Type: House Price: \$ 741,000

**View :** https://www.yere.com.au/sale/vic/south-east/lynd

hurst/residential/house/7166329

Rachhpal Singh 03 8578 5700

Samir Pabari 03 8578 5700

For full version visit the website

While every attempt has been made to ensure the accuracy of the floor plan contained here, measurements of doors, windows, rooms and any other items are approximate and no responsibility is taken for any error omission or miss measurement. It is plan is for illustrative purposes only and should be used as such by any prospective purchase.