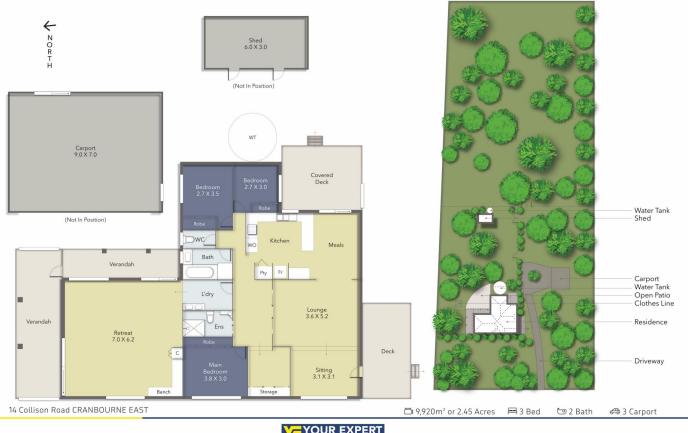

The 1970's built brick veneer existing home offers 3 bedrooms, 2 bathrooms and ample car/storage space.

- Site is approx. 9,920m2/2.45 acres in size (Approx)

For full version visit the website

## 3 🛤 2 🚰 3 🚘

| Туре      | : House                                       |
|-----------|-----------------------------------------------|
| Price     | : \$ 2,700,000                                |
| Land Size | : 9920 sqm                                    |
| View      | : https://www.yere.com.au/sale/vic/south-east |
|           | /cranbourne-east/residential/house/7165657    |