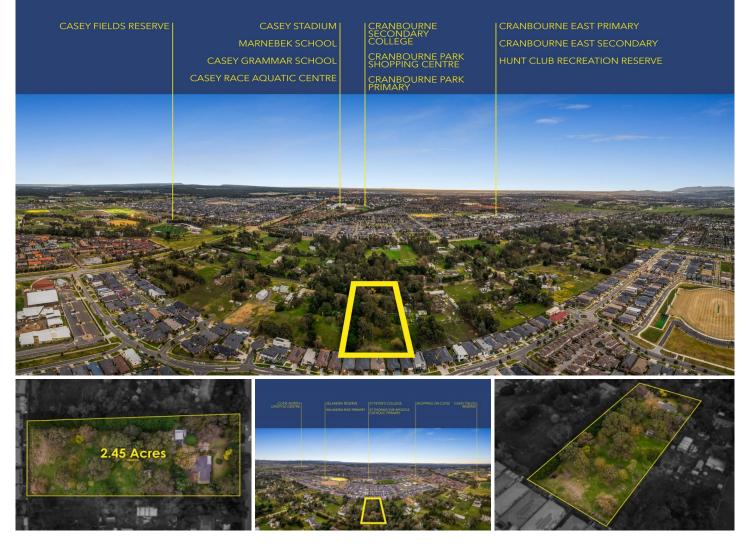

## 14 Collison Road Cranbourne East VIC

Your Expert Real Estate is proud to introduce this prime piece of real estate located within minutes to all major amenities offering approx. 9920m2 of flat land in the future 'Collison Estate' with potential to be developed (S.T.C.A)

Conveniently positioned on the famous Collison Road this property would suit an investor or developer looking to take advantage of a piece of real estate that hasn't come on the market in over 50 years with opportunity to develop (S.T.C.A)

The 1970's built brick veneer existing home offers 3 bedrooms, 2 bathrooms and ample car/storage space.

- Site is approx. 9,920m2/2.45 acres in size (Approx)

For full version visit the website