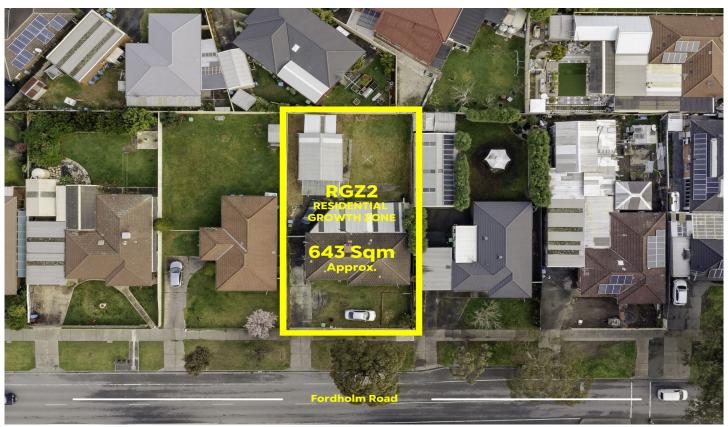

## 50 Fordholm Road Hampton Park VIC

Sitting in RESIDENTIAL GROWTH ZONE - SCHEDULE 2 (RGZ2), this prime position family home offers a formal lounge area, kitchen with adjoining dining area, main bedroom with built in robes, two additional bedrooms with built-in robes, a decent sized laundry and bathroom area.

## 3 📭 1 🟪 2 🗬

Type : House Price : \$ 660,000 Land Size : 643 sqm

View : https://www.yere.com.au/sale/vic/south-east

/hampton-park/residential/house/7164054

Lin Zhang 03 8578 5700

## 50 Fordholm Road, Hampton Park

\*Dimensions are approximate and for illustrative purposes only