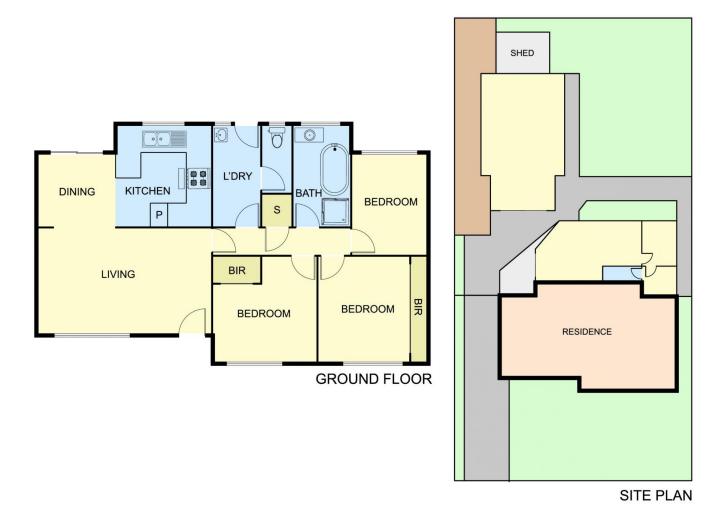

## 50 Fordholm Road Hampton Park VIC

Sitting in RESIDENTIAL GROWTH ZONE - SCHEDULE 2 (RGZ2), this prime position family home offers a formal lounge area, kitchen with adjoining dining area, main bedroom with built in robes, two additional bedrooms with built-in robes, a decent sized laundry and bathroom area.

The backyard outdoor area provides a shed to fit extra vehicles or ample storage for any tools and equipment you may have complimented by an undercover alfresco suited for the savvy renovator to restore to it's true potential.

To take it a step further, this home can be a potential development site (S.T.C.A) with an approx 3m side access & positioning in the Hampton Park Secondary College School Zone.

For full version visit the website

## 50 Fordholm Road, Hampton Park

\*Dimensions are approximate and for illustrative purposes only