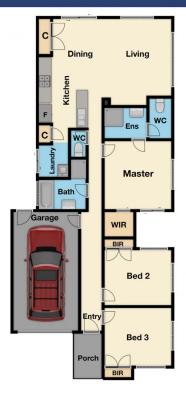

3 bedrooms, master with full ensuite and WIR Spacious kitchen with quality appliances, lots of storage space and walk in pantry

Open plan living and dining area to entertain families and friends throughout the year

Single lock up garage with internal and remote access

3 📭 2 🖺 1 🗬

Type: House

**View :** https://www.yere.com.au/lease/vic/south-east/cra nbourne-north/residential/house/7163771

Winnie Zhou 03 8578 5700

For full version visit the website

Floor Plan Site Plan

The floor plan is not to scale. Areas and dimensions are approximate and therefore plan should only be used for illustrative purposes