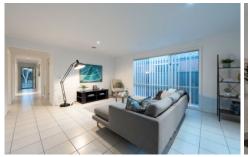

3 bedrooms, master with full ensuite and WIR Spacious kitchen with quality appliances and plenty of storage space

Large family/living area plus a separate formal dining area Double lock up garage with remote and rear access

Extras include: - gas ducted heating, split system air conditioner, dishwasher, downlights, outdoor alfresco, long

For full version visit the website

3 🚑 2 🚔 2 🗬

Type : House Land Size : 502 sqm

View: https://www.yere.com.au/lease/vic/south-ea