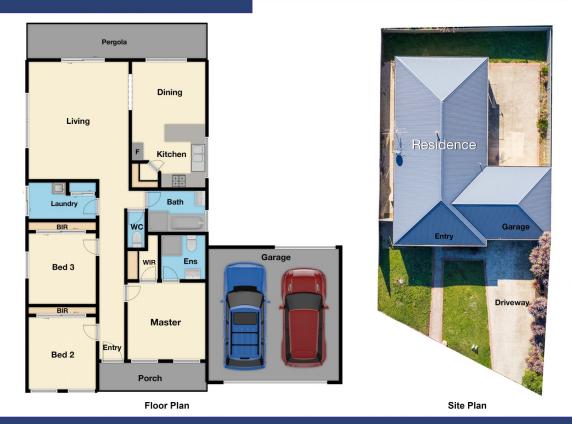

## 26 Maddock Drive Cranbourne East VIC

Located close to the Cranbourne East primary school, Cranbourne East secondary college, local parks, bus route 798, local shops, Hunt Club shopping centre, Selandra Rise shopping centre, Casey Grammar school, Cranbourne train station and all other amenities is this beautiful family home proudly boasting: -

3 bedrooms, master with full ensuite and WIR Spacious kitchen with quality appliances and plenty of storage space

Large family/living area plus a separate formal dining area Double lock up garage with remote and rear access

Extras include: - gas ducted heating, split system air conditioner, dishwasher, downlights, outdoor alfresco, long

For full version visit the website

3 🚑 2 🚔 2 🗬

Type : House Land Size : 502 sqm

View: https://www.yere.com.au/lease/vic/south-ea