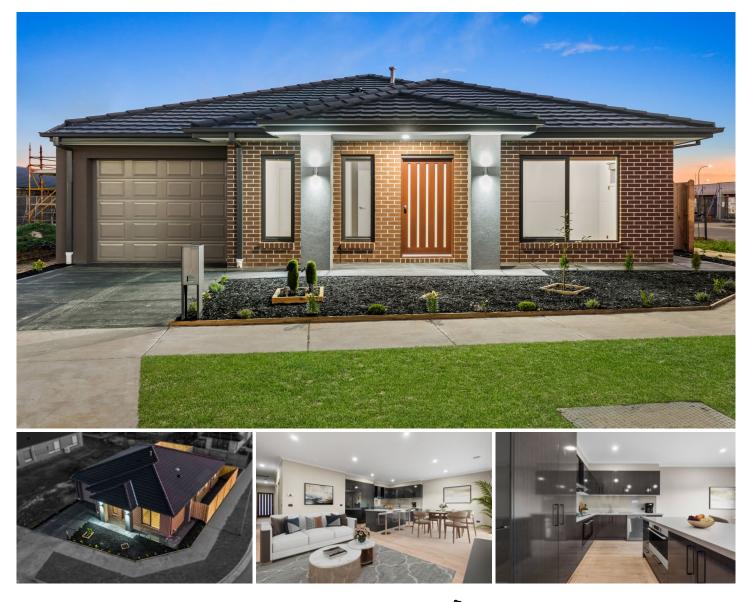

## 27 Boyce Circuit Clyde North VIC

Located in the highly sought-after New Meridian Estate and close to the Hillcrest College, St Francis Xavier College, Chisholm TAFE, Federation University, Casey Hospital, St Johns of God Hospital, other local quality schools, Monash Freeway, Eden Rise Shopping Centre, Berwick Train Station, Medical Centres, Child Care Centres, Local Parks, Lakes and all other amenities is this beautiful brand new home proudly boasting: -

4 bedrooms, master with full ensuite and WIR

Spacious kitchen with quality appliances and plenty of storage space

Open plan living/dining area to entertain families and friends throughout the year

Single lock up garage with the remote and internal access

## 4 🛤 2 🚔 1 🚘

- Type : House
- **Price :** \$ 630,000
- View : https://www.yere.com.au/sale/vic/south-east/clyd e-north/residential/house/7154579

Rachhpal Singh 03 8578 5700

Megha Dhingra 03 8578 5700

For full version visit the website