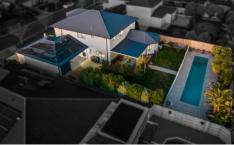

- 4 bedrooms, master with full ensuite and WIR's Spacious kitchen with quality appliances and plenty of storage space
- 4 living areas including the formal lounge, family, rumpus and retreat plus the separate formal dining area Double lock up garage with internal and remote access

Extras include: - hydronic heating, split system air

For full version visit the website