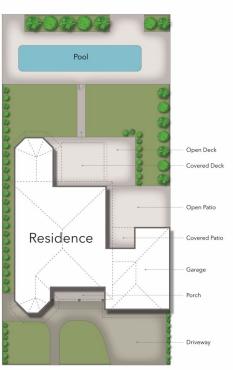

## 7 Sunridge Place Berwick VIC

Located in the highly sought-after Eden Rise Estate and close to the Eden Rise shopping centre, quality schools, Chisholm TAFE, Federation university, Monash freeway, Casey hospital, local parks, walkways, local bus stops, medical centres and all other amenities is this spacious double storey home proudly boasting: -

7 Sunridge Place BERWICK

🖴 4 Bed

😊 2 Bath

æ 3 Car

While every attempt has been made to ensure the accuracy of the floor plan contained here, measurements of doors, windows, rooms and any other Items are approximate and no responsibility is taken for any error omission or miss measurement. this plan is for illustrative purposes only and should be used as such by any prospective purchase.