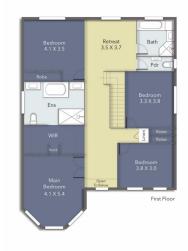

- 4 bedrooms, master with full ensuite and WIR's Spacious kitchen with quality appliances and plenty of storage space
- 4 living areas including the formal lounge, family, rumpus and retreat plus the separate formal dining area Double lock up garage with internal and remote access

7 Sunridge Place BERWICK

🖴 4 Bed

😊 2 Bath

æ 3 Car

While every attempt has been made to ensure the accuracy of the floor plan contained here, measurements of doors, windows, rooms and any other Items are approximate and no responsibility is taken for any error omission or miss measurement. this plan is for illustrative purposes only and should be used as such by any prospective purchase.