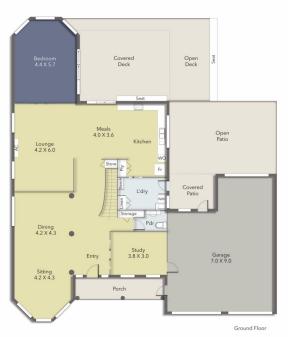

- 4 bedrooms, master with full ensuite and WIR's Spacious kitchen with quality appliances and plenty of storage space
- 4 living areas including the formal lounge, family, rumpus and retreat plus the separate formal dining area Double lock up garage with internal and remote access

7 Sunridge Place BERWICK

🖴 4 Bed

😊 2 Bath

æ 3 Car

While every attempt has been made to ensure the accuracy of the floor plan contained here, measurements of doors, windows, rooms and any other Items are approximate and no responsibility is taken for any error omission or miss measurement. this plan is for illustrative purposes only and should be used as such by any prospective purchase.