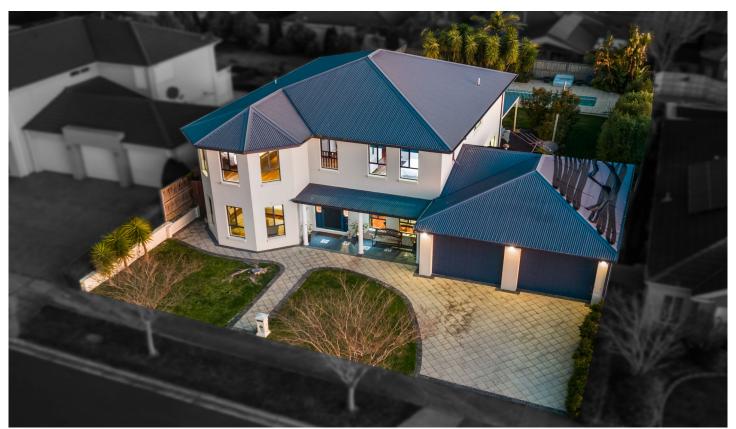

## 7 Sunridge Place Berwick VIC

Located in the highly sought-after Eden Rise Estate and close to the Eden Rise shopping centre, quality schools, Chisholm TAFE, Federation university, Monash freeway, Casey hospital, local parks, walkways, local bus stops, medical centres and all other amenities is this spacious double storey home proudly boasting: -

- 4 bedrooms, master with full ensuite and WIR's Spacious kitchen with quality appliances and plenty of storage space
- 4 living areas including the formal lounge, family, rumpus and retreat plus the separate formal dining area Double lock up garage with internal and remote access

## 4 🕮 2 🖺 3 🖨

Type : House Price : \$ 1,210,000 Land Size : 810 sqm

View: https://www.yere.com.au/sale/vic/south-east

/berwick/residential/house/7154336

Rachhpal Singh 03 8578 5700

Val Edwards 0403 222 885