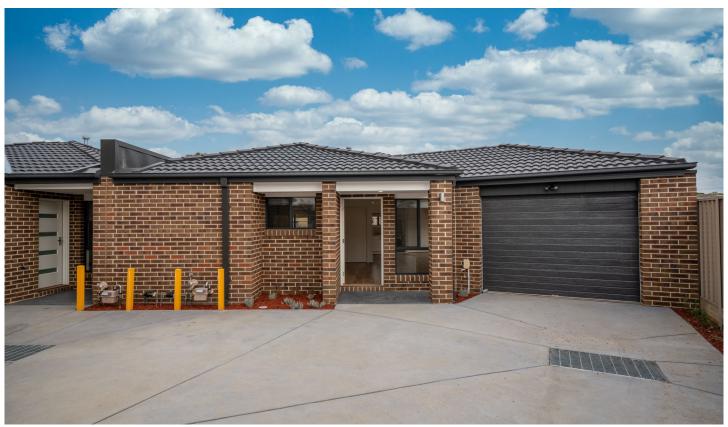

## 2/8 Privet Court Doveton VIC

This very young and modern property comes with:

2 bedrooms with built in robes and 1 bathroom Spacious kitchen with quality appliances and plenty of storage space

Open plan family/dining area with ample space Single lock up garage with internal and remote access

Extras include: - gas ducted heating, split system air conditioner, dishwasher, NBN internet, solar hot water system, timber floor, high ceilings, timber deck outside, downlights, quality blinds, low maintenance backyard and much more