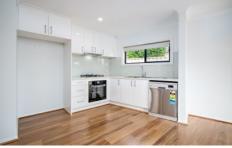

## 2/8 Privet Court Doveton VIC

This very young and modern property comes with:

2 bedrooms with built in robes and 1 bathroom Spacious kitchen with quality appliances and plenty of storage space

Open plan family/dining area with ample space Single lock up garage with internal and remote access

Extras include: - gas ducted heating, split system air conditioner, dishwasher, NBN internet, solar hot water system, timber floor, high ceilings, timber deck outside, downlights, quality blinds, low maintenance backyard and much more