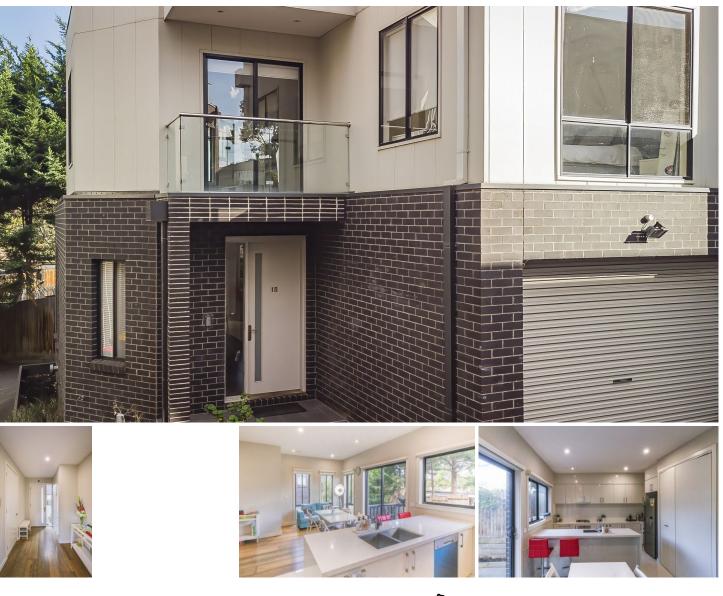

## 11/20-22 Hughes Street Burwood VIC

Located close to the Deakin University, Presbyterian Ladies' College, Burwood Village, tram stop leading to the CBD, falls in the school zone of Parkhill Primary School and Ashwood High School and Gardiners Creek Reserve just behind is this beautiful townhouse proudly boasting: -

2 bedrooms with built in robes, 1 bathroom and a separate toilet

Spacious kitchen with quality appliances and plenty of storage space

Open plan living/dining area

Single lock up garage with remote and internal access

Extras include: - gas ducted heating, split system air conditioner, dishwasher, outdoor alfresco with timber deck,