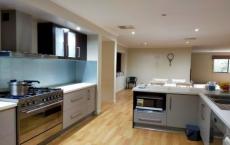

- Boasting: hostess style kitchen with butlers' pantry, 900mm stainless steel oven, 6 burner hot plates, wine rack & lots of bench and cupboard space which leads to open plan family and dining areas.
- All bedrooms are double size & the master suite is particularly impressive with both walk in robes and mirrored built in robes too & gives access to a large full en suite with oversized shower.
- The leisure/retreat area & separate rumpus room provide superb zoned living areas for all family members.
- Other key features include: