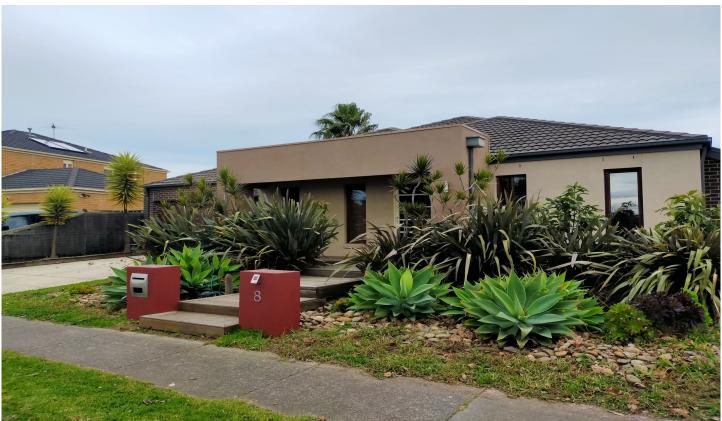

## 8 The Esplanade Narre Warren South VIC

Situated in prime position with stunning view of the Berwick Springs lake is this superb 5-bedroom home with 3 living areas and a well-equipped low maintenance yard

- Boasting: hostess style kitchen with butlers' pantry, 900mm stainless steel oven, 6 burner hot plates, wine rack & lots of bench and cupboard space which leads to open plan family and dining areas.
- All bedrooms are double size & the master suite is particularly impressive with both walk in robes and mirrored built in robes too & gives access to a large full en suite with oversized shower.
- The leisure/retreat area & separate rumpus room provide superb zoned living areas for all family members.
- Other key features include: