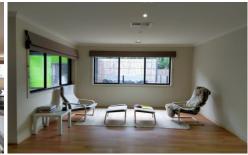

- Boasting: hostess style kitchen with butlers' pantry, 900mm stainless steel oven, 6 burner hot plates, wine rack & lots of bench and cupboard space which leads to open plan family and dining areas.
- All bedrooms are double size & the master suite is particularly impressive with both walk in robes and mirrored built in robes too & gives access to a large full en suite with oversized shower.
- The leisure/retreat area & separate rumpus room provide superb zoned living areas for all family members.
- Other key features include: