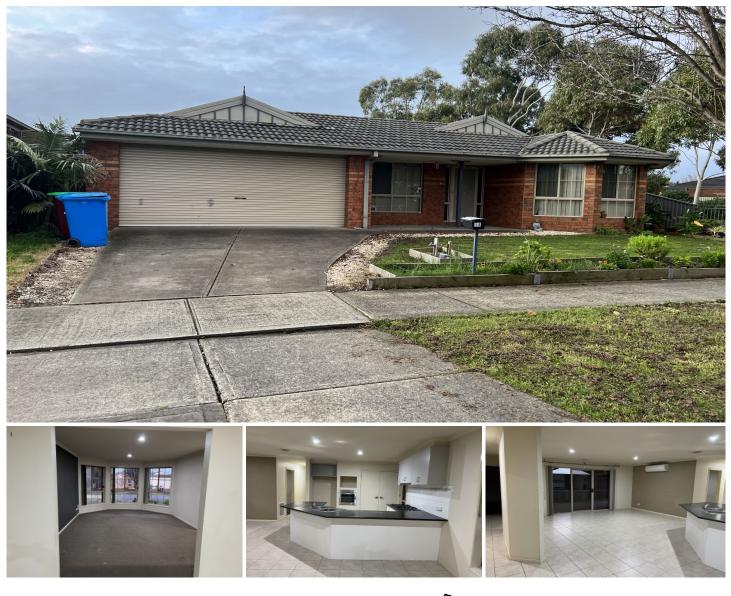

## 14 Mossman Drive Cranbourne East VIC

Located close to the Cranbourne East primary school, Cranbourne East secondary college, local parks, bus route 798, local shops, Hunt Club shopping centre, Selandra Rise shopping centre, Casey Grammar school, Cranbourne train station and all other amenities is this beautiful family home proudly boasting: -

3 bedrooms plus study, master with full ensuite and WIR Spacious kitchen with quality appliances and plenty of storage space

2 living areas including the formal lounge and family plus a separate formal dining area

Double lock up garage with remote and internal access

Extras include: - gas ducted heating, split system air